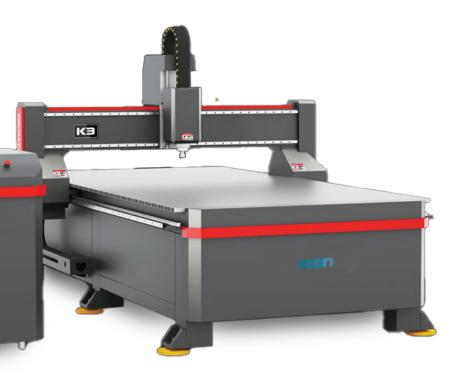

**Working Environment** 

**Working Voltage** 

Machine Weight

**Overall Size** 

AE2500 K3ST

1300\*2500\*200mm

NK105 G2 control system

3.5KW HQD air cooling spindle (0-18000RPM)

Whole steel structure

Stepper motor and drives

PNKE guide rails

CHNT electronic components

Aluminum clamping table with T-slot

CHNT limit switch

High precision helical rack and pinion Z axis

Taiwan TBI ball screw transmission