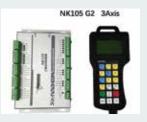

**Working Environment** 

**Working Voltage** 

Machine Weight

**Overall Size** 

AE2500 K3ST

1300\*2500\*200mm

NK105 G2 control system

3.5KW HQD air cooling spindle (0-18000RPM)

**Stepper motor and** drives

High-performance stepper motor and drives for smooth motion

**Working Table** Aluminum clamping table with T-slot for secure material placement

**User-Friendly Interface** Intuitive NK105 G2 control system for seamless operation