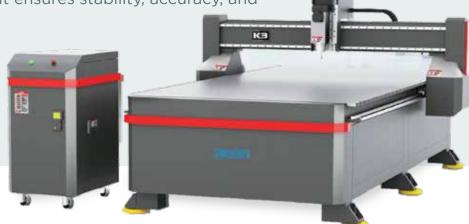

**Working Environment** 

**Working Voltage** 

Machine Weight

**Overall Size** 

AE2500 K3ST

1300\*2500\*200mm

NK105 G2 control system

3.5KW HQD air cooling spindle (0-18000RPM)

Whole steel structure

Stepper motor and drives

PNKE guide rails

CHNT electronic components

Aluminum clamping table with T-slot

CHNT limit switch

High precision helical rack and pinion Z axis

Taiwan TBI ball screw transmission