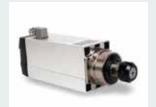

**Working Environment** 

**Working Voltage** 

Machine Weight

**Overall Size** 

AE2500 K3ST

1300\*2500\*200mm

NK105 G2 control system

3.5KW HQD air cooling spindle (0-18000RPM)

\*Depends on the material)

**Durable & Robust** A whole steel frame ensures longevity and stability

**Unmatched Precision** 3.5KW HQD air cooling spindle (0-18000RPM)

**Guide rails** PNKE precision guide rails for stability and accuracy