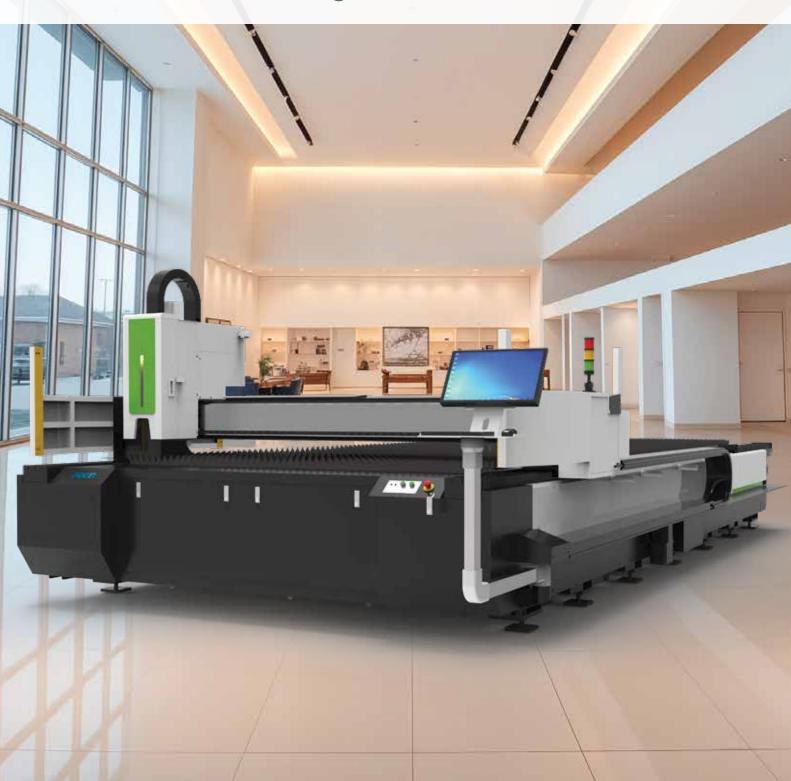

### **Precision Motion System**

Gantry double rack & pinion drive system ensures high-speed movement, exceptional stability, and superior accuracy, enabling intricate designs and sharp cuts with rapid acceleration and deceleration.

## **Lightweight & Durable Crossbeam**

Aviation-grade aluminum crossbeam enhances motion efficiency, reducing weight while maintaining rigidity, allowing for fast, dynamic movement and increased cutting precision.