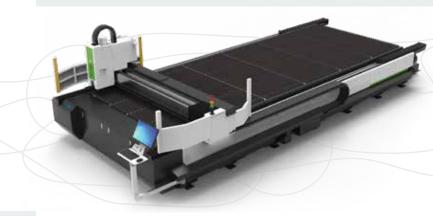

# AE6025-NEAT-12KW Fiber Laser Cutting Machine

### **Precision Motion System**

Gantry double rack & pinion drive system ensures high-speed movement, exceptional stability, and superior accuracy, enabling intricate designs and sharp cuts with rapid acceleration and deceleration.

## **Lightweight & Durable Crossbeam**

Aviation-grade aluminum crossbeam enhances motion efficiency, reducing weight while maintaining rigidity, allowing for fast, dynamic movement and increased cutting precision.