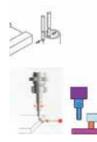

### **Edge Search Function**

Enables quick positioning of metal sheets that are misaligned with the X/Y coordinate system. The cutting head swiftly detects the edge, improving processing efficiency and ensuring precise alignment.