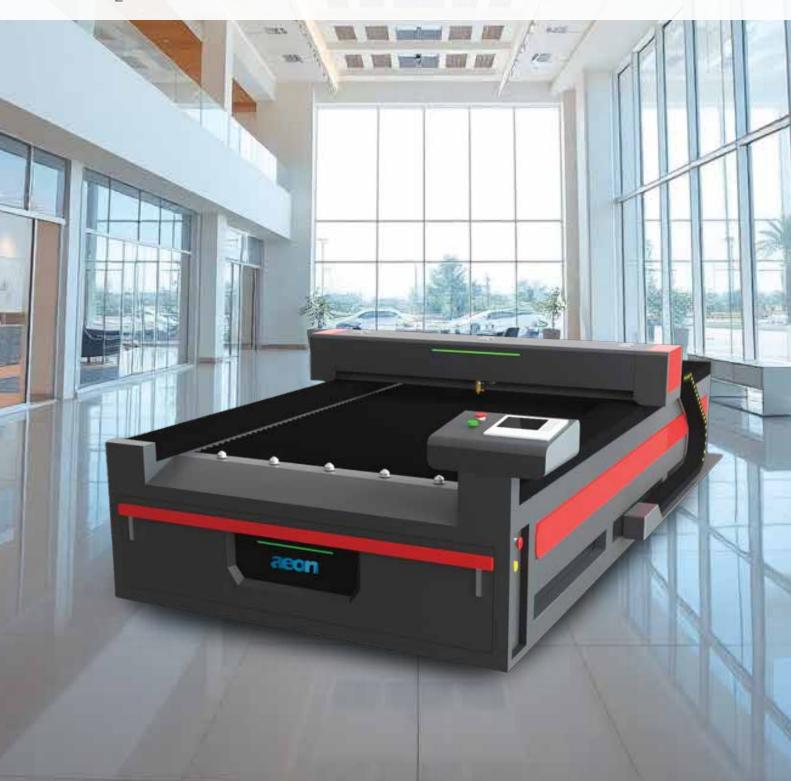

# AE1325SK-130 CO<sub>2</sub> Laser Cutting Machine

### **High Power Performance**

The 130W laser ensures fast, clean cuts on thicker materials like acrylic, wood, MDF, and rubber.

### **Large Cutting Area**

The  $1300 \times 2500$ mm workspace allows for processing large sheets and complex designs with ease.

### **Efficient Cooling System**

Water-cooled laser tube ensures stable operation and prolongs machine lifespan.